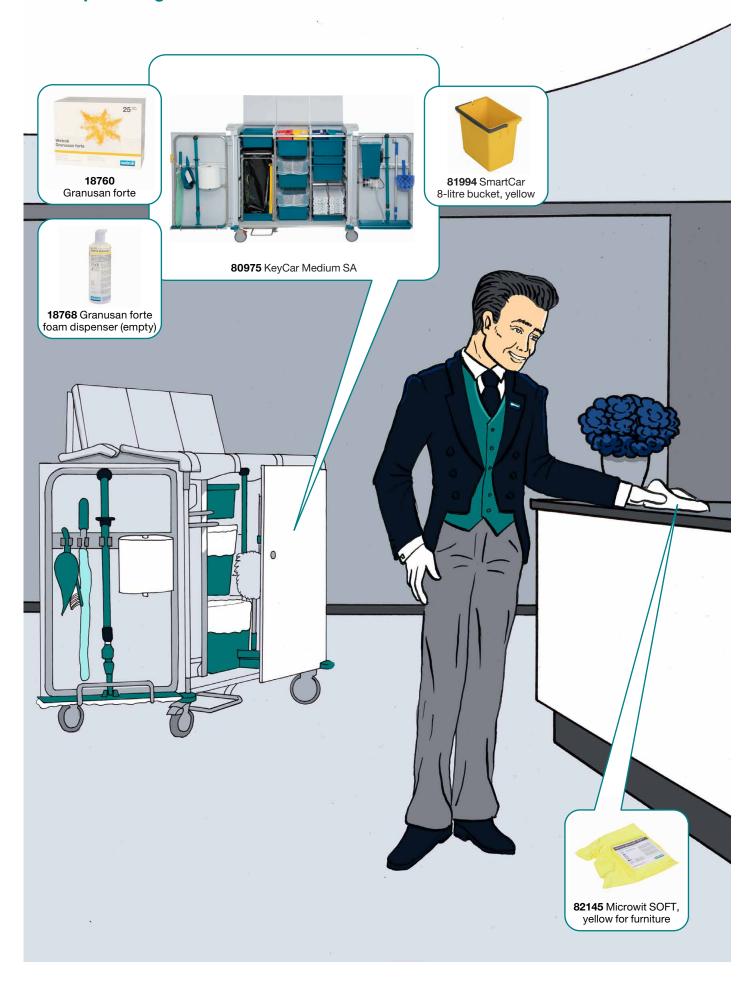

## with ready-to-use disposable cloths

|                      | Description                                                                                                                                                                                                                                                                                                                                                                     |
|----------------------|---------------------------------------------------------------------------------------------------------------------------------------------------------------------------------------------------------------------------------------------------------------------------------------------------------------------------------------------------------------------------------|
| Definition/Objective | Remove loose and easily removable dirt from the surface with a damp cleaning textile.  The surface dries immediately.                                                                                                                                                                                                                                                           |
| Preparatory work     | Select suitable products according to the surface to be cleaned (type/square metres) and the tyof soiling.                                                                                                                                                                                                                                                                      |
|                      | Put up the warning sign.                                                                                                                                                                                                                                                                                                                                                        |
| Main task            | Take a disposable cloth from the pack and then tightly reseal the pack.                                                                                                                                                                                                                                                                                                         |
|                      | Wipe the surface down with a folded cloth.                                                                                                                                                                                                                                                                                                                                      |
|                      | Change the cloth face when it gets dirty. Dispose of the cloth once all faces have been used.                                                                                                                                                                                                                                                                                   |
|                      | Perform a visual check.                                                                                                                                                                                                                                                                                                                                                         |
| Final steps          | Remove the warning sign.                                                                                                                                                                                                                                                                                                                                                        |
|                      | Dispose of any waste.                                                                                                                                                                                                                                                                                                                                                           |
|                      | Clean the cleaning equipment and replace if necessary.                                                                                                                                                                                                                                                                                                                          |
| Comments             | <ul> <li>Wear the personal protective equipment (PPE) required by company regulations, safety data sheets or operating instructions.</li> <li>Always check in advance which product meets your requirements (see Wetrok Cleaning &amp; Care Instructions).</li> <li>Wetrok AG assumes no liability for damage caused by improper use or incorrect product selection.</li> </ul> |